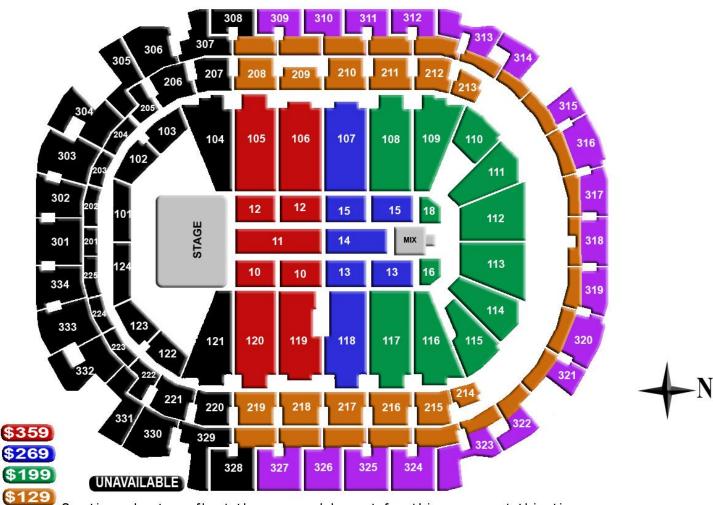

## **Andrea Bocelli**

EVENT DATE Saturday, December 10, 2016 @ 8:00 pm

PRICES \$359.00, \$269.00, \$199.00, \$129.00, \$79.00 (All group rates are

listed below-10% off regular price)

**TICKETS** If interested in purchasing group tickets, please contact Taylor Dadds at 214-

Seating charts reflect the general layout for this venue at this time.

Specific seat locations may vary and stage position may change without notice.