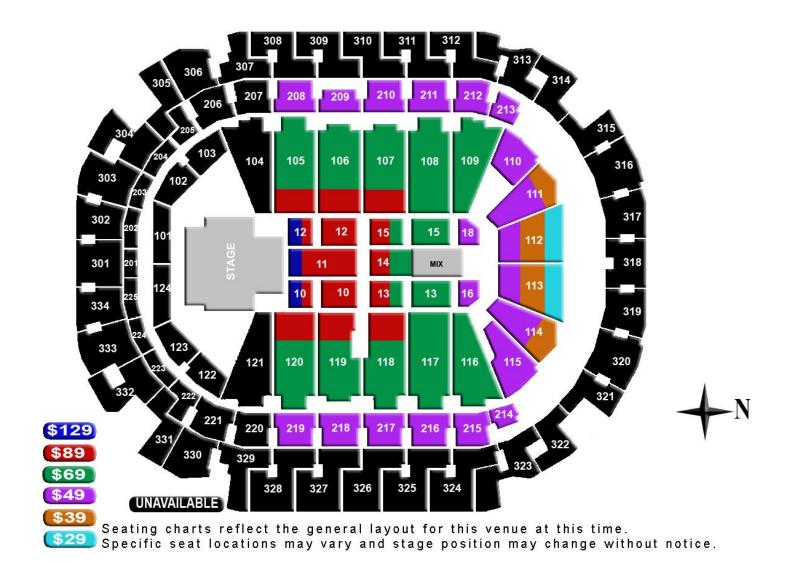

## **MercyMe**

EVENT DATE Friday, December 16, 2016 @ 7:30 pm

PRICES \$129.00, \$89.00, \$64.00, \$44.00, \$34.00, \$29.00

SPECIAL INFO Prices shown reflect a \$4.00 facility fee

For more info on this event, visit <a href="www.americanairlinescenter.com">www.americanairlinescenter.com</a> For groups of 10+, call 214-665-4274 or email <a href="groupsales@aacntr.com">groupsales@aacntr.com</a>.

## MercyMe American Airlines Center December 16, 2016 @7:30pm

| Contact Name:    |           |                            | Group Name    |       |     |
|------------------|-----------|----------------------------|---------------|-------|-----|
| Mailing Address  |           | City                       |               |       |     |
| State            |           |                            |               |       |     |
| Zip code         | Phone     | e:                         | Email         |       |     |
| Special Instruct | ions:     |                            |               |       |     |
| TICKET PRICE     | S:        |                            |               |       |     |
| Price le         | evel (cir | cle one)                   |               |       |     |
| 1                |           | \$129                      |               |       |     |
| 2                |           | \$89                       |               |       |     |
| 3                |           | \$64                       |               |       |     |
| 4                |           | \$44                       |               |       |     |
| 5                |           | \$34                       |               |       |     |
| 6                |           | \$29                       |               |       |     |
|                  |           | _ Number of tickets reques | sted          |       |     |
|                  |           | _Total price of tickets    |               |       |     |
|                  |           | _ Plus service charge      |               |       |     |
|                  |           | TOTAL CHARGED TO           | CARD          |       |     |
| =======          | =====     | ===========                |               |       | === |
| METHOD OF        | PAYME     | ENT:                       |               |       |     |
| □ VIS            | A         | □ MC                       | □ AMX         | □ DSC |     |
| Credit           | Card #:   |                            |               |       |     |
| Expira           | tion Dat  | e: Cardho                  | older's Name: |       |     |